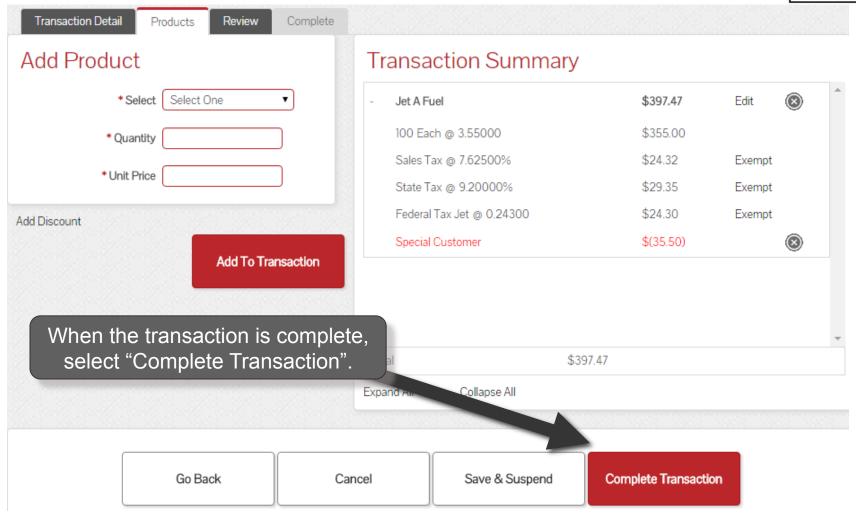

# **View Discount Details**

## **View Discount Details**

| Transaction Detail Products Review Complete |                           |                          |                     |
|---------------------------------------------|---------------------------|--------------------------|---------------------|
| Add Product                                 | Transaction Summary       |                          |                     |
| * Select One                                | - Jet A Fuel              | \$397.47                 | Edit 🛞 <sup>^</sup> |
| * Quantity                                  | 100 Each @ 3.55000        | \$355.00                 |                     |
|                                             | Sales Tax @ 7.62500%      | \$24.32                  | Exempt              |
| * Unit Price                                | State Tax @ 9.20000%      | \$29.35                  | Exempt              |
| Add Discount                                | Federal Tax Jet @ 0.24300 | \$24.30                  | Exempt              |
|                                             | Special Customer          | \$(35.50)                | 8                   |
| Add To Transaction                          |                           | ect "X" to rem<br>count. | nove the            |

## **View Discount Details**