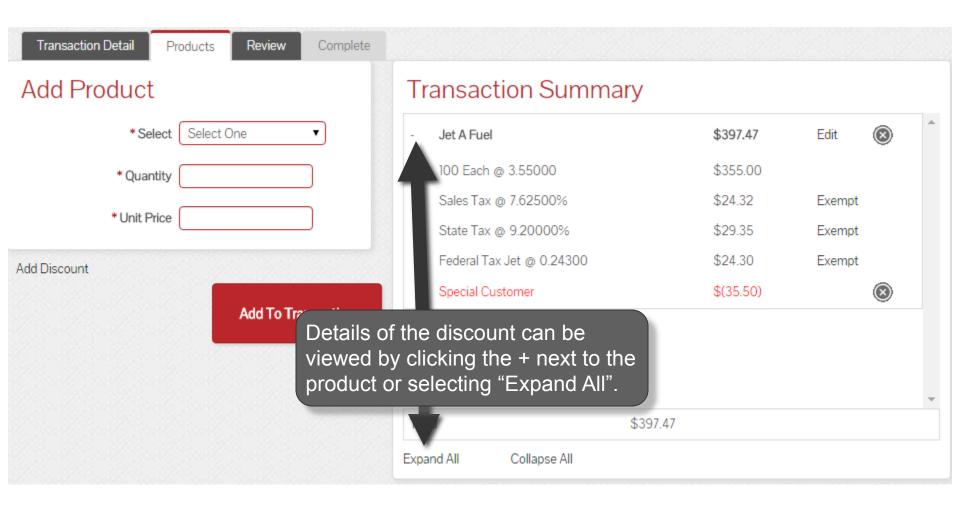

# **View Discount Details**

## **View Discount Details**

| Transaction Detail Products Review Complete |                           |                          |                     |
|---------------------------------------------|---------------------------|--------------------------|---------------------|
| Add Product                                 | Transaction Summary       |                          |                     |
| * Select One                                | - Jet A Fuel              | \$397.47                 | Edit 🛞 <sup>^</sup> |
| * Quantity                                  | 100 Each @ 3.55000        | \$355.00                 |                     |
|                                             | Sales Tax @ 7.62500%      | \$24.32                  | Exempt              |
| * Unit Price                                | State Tax @ 9.20000%      | \$29.35                  | Exempt              |
| Add Discount                                | Federal Tax Jet @ 0.24300 | \$24.30                  | Exempt              |
|                                             | Special Customer          | \$(35.50)                | 8                   |
| Add To Transaction                          |                           | ect "X" to rem<br>count. | nove the            |

## **View Discount Details**